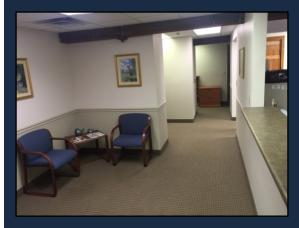

# Description

Weeks Commercial is pleased to present this great office spaces for lease. The 1,200 SF unit is located on the second floor with elevator access.

This renovated 1800's mill building with lots of history and appeal is located in Downtown Laconia. An elevator along with a grand staircase will get you to your office in style. The building is at ground level with ADA compatibility for your clients.

Join a list of professionals that occupy space in this downtown Laconia building such as: Denoncourt, Walden & Sullivan CPA, Law Office of Scott McGuffin, Yerkes Surveying, North American Consulting, Lakes Region Board of Realtors and many, many more.