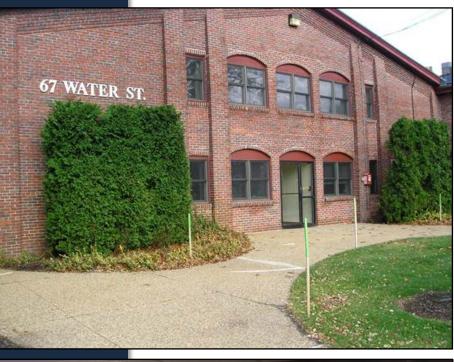

# 67 Water St. Ste. 203, Laconia

\$1,400 Mo/Gross\* \*Includes all utilities 1,200 SF Elevator Access Downtown Location

Kevin Sullivan Sales Associate Cell: 603.630.3276 Email: ksullivan@weekscommercial.com

# Description

Weeks Commercial is pleased to present this great office spaces for lease. The 1,200 SF unit is located on the second floor with elevator access.

This renovated 1800's mill building with lots of history and appeal is located in Downtown Laconia. An elevator along with a grand staircase will get you to your office in style. The building is at ground level with ADA compatibility for your clients.

Downtown Laconia is a convenient walking area with 8 restaurants and four banks, Laconia City Hall, Laconia Clinic, and Belknap County Courthouse. Join nearly 1,000 employees who work in the downtown area everyday. Many of the brick buildings in Downtown Laconia have been restored and refurbished including the Laconia Public Library.