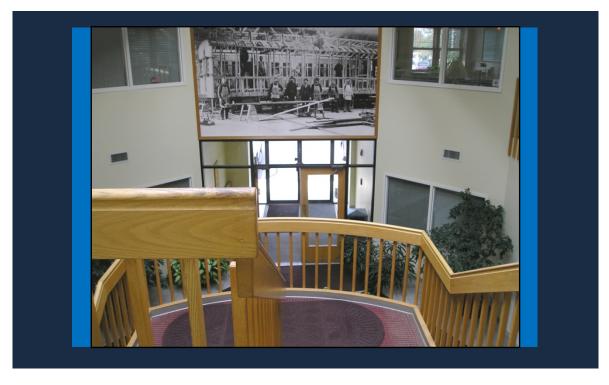

# Description

Weeks Commercial is pleased to present this great office spaces for lease. The 1,200 SF unit is located on the second floor with elevator access.

This renovated 1800's mill building with lots of history and appeal is located in Downtown Laconia. An elevator along with a grand staircase will get you to your office in style. The building is at ground level with ADA compatibility for your clients.