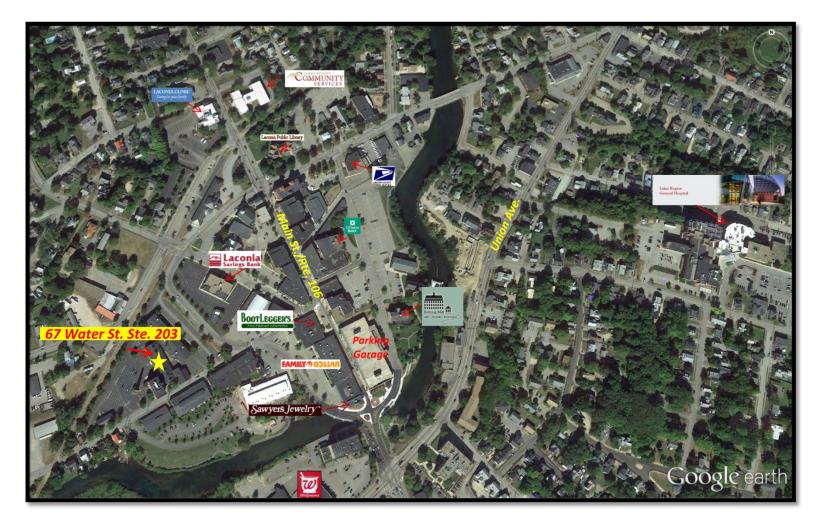

# 67 Water St. Ste. 203, Laconia

\$1,400 Mo/Gross\* \*Includes all utilities 1,200 SF Elevator Access Downtown Location

Kevin Sullivan Sales Associate Cell: 603.630.3276 Email: ksullivan@weekscommercial.com

Downtown Laconia is a convenient walking area with 8 restaurants and four banks, Laconia City Hall, Laconia Clinic, and Belknap County Courthouse. Join nearly 1,000 employees who work in the downtown area everyday. Many of the brick buildings in Downtown Laconia have been restored and refurbished including the Laconia Public Library.